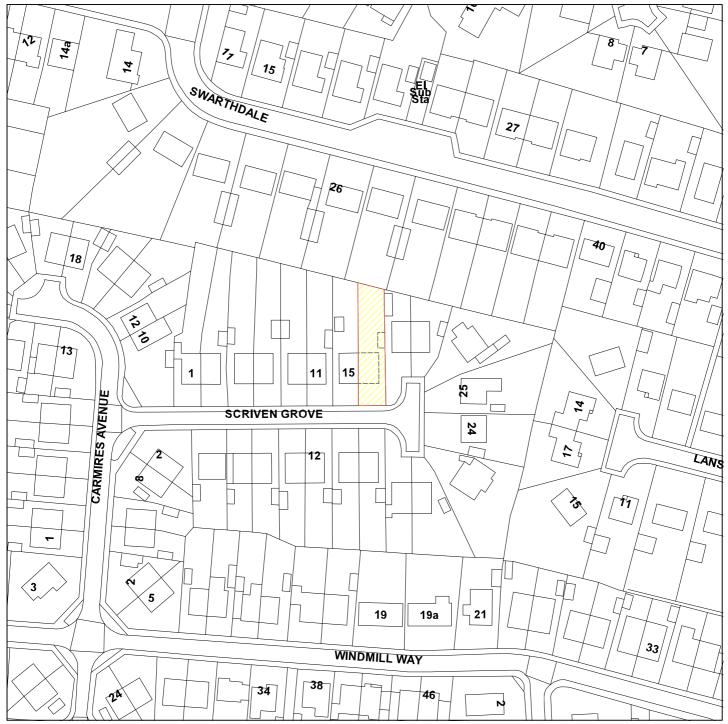

## 17 Scriven Grove. Haxby

## 09/01709/FUL

**Scale:** 1:1250

Reproduced from the Ordnance Survey map with the permission of the Controller of Her Majesty's Stationery Office © Crown Copyright 2000.

Unauthorised reproduction infringes Crown Copyright and may lead to prosecution or civil proceedings.

| Organisation | City of York Council                 |
|--------------|--------------------------------------|
| Department   | Planning and Sustainable Development |
| Comments     | Application Site                     |
| Date         | 02 November 2009                     |
| SLA Number   | Not Set                              |